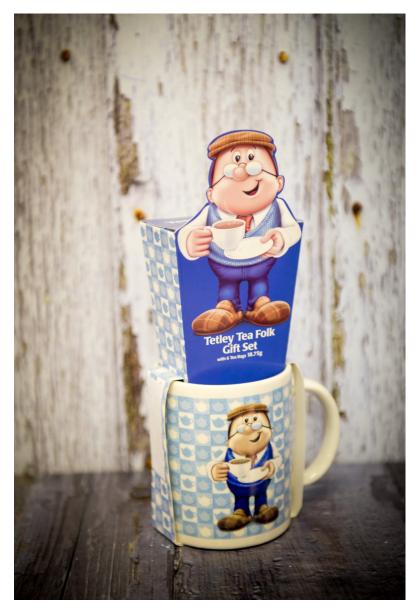

## **Challenge**

The team at MCR Services were given a contract packing project based on components to create a Tetley Tea gift set.

## **Solution**

The Tetley Tea mugs arrived into MCR's facility in bulk along with tea bags and branded flat-packed packaging.

The initial part of our project was to perform a quality inspection of every single mug to ensure they were fit for purpose, with a sturdy handle and no rough edges.

Our co-packing services were then required to pull all of the components together and enclosed in well-known Tetley branded packaging which the team assembled.

The finished products were boxed and sent to the clients warehouse ready for distribution.